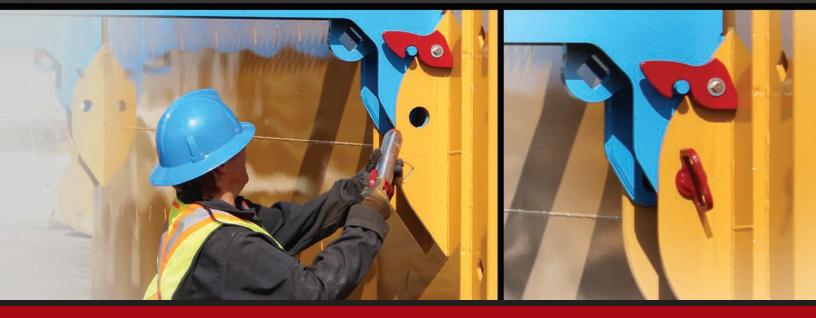

# LOCKED AND SAFE THE MOMENT IT'S LIFTED

The Gravity Locks engage before the worker enters the area, keeping workers out of danger.

ORK

We have taken one of the most difficult and dangerous products to work with in the shoring industry and made it our simplest and safest to use. The most hazardous part of using the traditional high arch is flipping the trench box during both the assembly and disassembly stage. The GroundWorks High Arch simply lifts together and engages the Gravity Locks before any workers enter the area. To disassemble, a worker unlocks the Gravity Locks at eye level. A machine then picks one side of the trench box, allowing a controlled descent to the ground. This is safely achieved by large internal shock absorbers in the High Arch System.