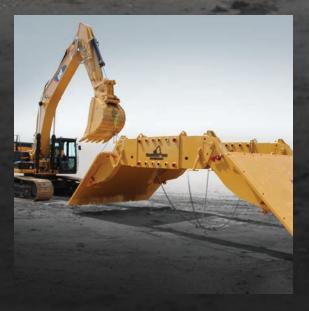

# A REVOLUTIONARY NEW TRENCH SHORING SYSTEM

0 0 0

0 0

The GroundWorks Gravity Lock Trench Shoring System delivers unmatched productivity and trench safety on the job.

Designed to keep workers out of danger.

# LOCKED AND SAFE THE MOMENT IT'S LIFTED

The Gravity Locks engage before the worker enters the area, keeping workers out of danger.

ORK

We have taken one of the most difficult and dangerous products to work with in the shoring industry and made it our simplest and safest to use. The most hazardous part of using the traditional high arch is flipping the trench box during both the assembly and disassembly stage. The GroundWorks High Arch simply lifts together and engages the Gravity Locks before any workers enter the area. To disassemble, a worker unlocks the Gravity Locks at eye level. A machine then picks one side of the trench box, allowing a controlled descent to the ground. This is safely achieved by large internal shock absorbers in the High Arch System.