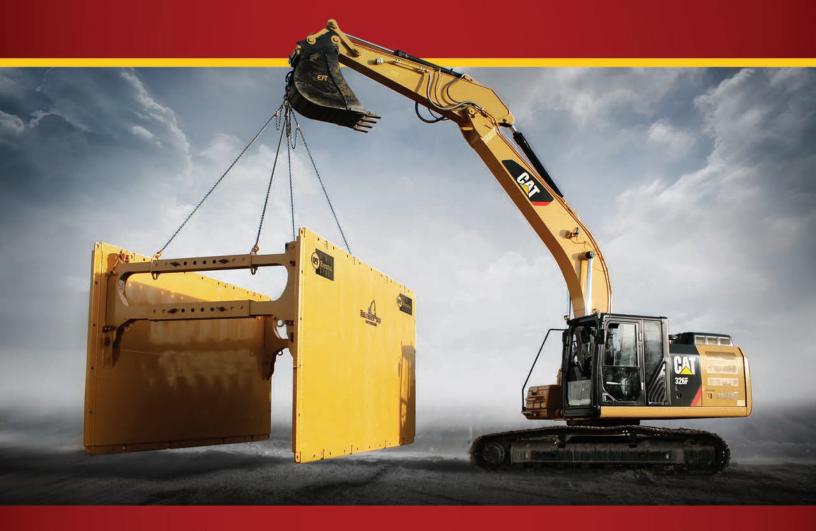

# A REVOLUTIONARY NEW TRENCH SHORING SYSTEM

0 0 0

0 0

The GroundWorks Gravity Lock Trench Shoring System delivers unmatched productivity and trench safety on the job.

Designed to keep workers out of danger.

# LOCKED AND SAFE THE MOMENT IT'S LIFTED

The Gravity Locks engage before the worker enters the area, keeping workers out of danger.

ORK

We have taken one of the most difficult and dangerous products to work with in the shoring industry and made it our simplest and safest to use. The most hazardous part of using the traditional high arch is flipping the trench box during both the assembly and disassembly stage. The GroundWorks High Arch simply lifts together and engages the Gravity Locks before any workers enter the area. To disassemble, a worker unlocks the Gravity Locks at eye level. A machine then picks one side of the trench box, allowing a controlled descent to the ground. This is safely achieved by large internal shock absorbers in the High Arch System.