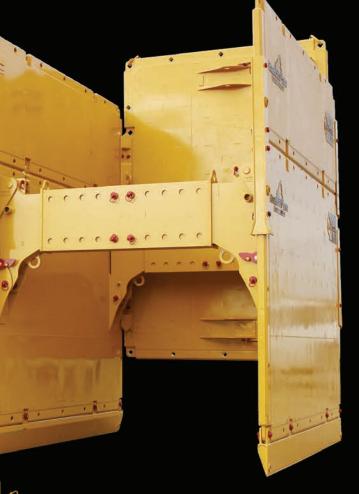

## **Universal Connecting System** Designed to Fit Your Unique Job

The Universal Connection System allows trench boxes to be assembled in multiple two-sided, three-sided, and four-sided configurations along with numerous pin-on accessories.

#### FEATURES INCLUDE:

- Stackable boxes in all applications
- Elimination of struts for 4' stacker boxes
- Panels have the ability to turn 90° for use as an end panel