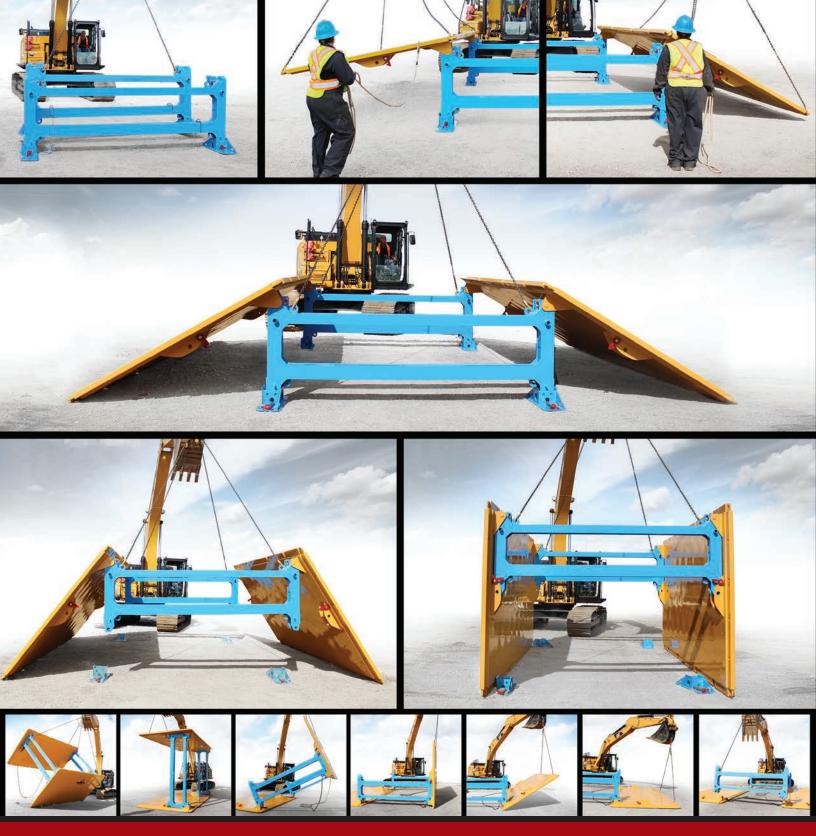

### >> QUICK TO ASSEMBLE

Under 15 minutes to assemble. Under 15 minutes to disassemble.

# THE MOST EFFICIENT PRODUCT ON THE MARKET

Assembled or disassembled in under 15 minutes.

# LOCKED AND SAFE THE MOMENT IT'S LIFTED

The Gravity Locks engage before the worker enters the area, keeping workers out of danger.

ORK

We have taken one of the most difficult and dangerous products to work with in the shoring industry and made it our simplest and safest to use. The most hazardous part of using the traditional high arch is flipping the trench box during both the assembly and disassembly stage. The GroundWorks High Arch simply lifts together and engages the Gravity Locks before any workers enter the area. To disassemble, a worker unlocks the Gravity Locks at eye level. A machine then picks one side of the trench box, allowing a controlled descent to the ground. This is safely achieved by large internal shock absorbers in the High Arch System.